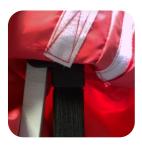

## Step 3

Adhere each corner of the canopy to each corner of the frame. Inside each corner of the canopy, there is a strip of Hook and Loop sewn to it.

sıgnshark

SIC

Step 6 Pull each leg down until the latch locks into place.