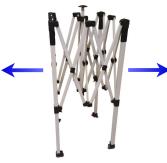

### Step 1

Take your frame and slightly expand it to expose the corner bars.

# Step 4

With the canopy securely in position, expand the frame until the corner latches lock into place.