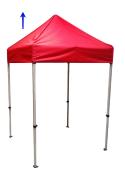

# Step 4

With the canopy securely in position, expand the frame until the corner latches lock into place.