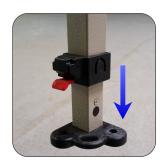

Step 1

Take your frame and slightly expand it to expose the corner bars.



# Step 4

With the canopy securely in position, expand the frame until the corner latches lock into place.







# Step 7

Locate the spindle under the canopy, in the middle of the frame. Pull the lever out and rotate to extend the upper peak pole.





## Step 2

Take your canopy graphic and place it on top of the frame.

### Step 5

Increase the height by extending the lower legs.



# Step 8

The dome cap will push out the canopy, creating tension to flush out any loose areas.



## Step 3

Adhere each corner of the canopy to each corner of the frame. Inside each corner of the canopy, there is a strip of Hook and Loop sewn to it.

sıgnshark

SIC



Step 6 Pull each leg down until the latch locks into place.



Step 9 The install is complete.



# Scan QR Code To View More Resources.