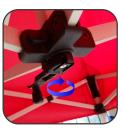

# Step 7

Locate the spindle under the canopy, in the middle of the frame. Pull the lever out and rotate to extend the upper peak pole.