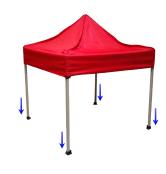

# signshark

# **CANOPY TENTS**

# **ONE CHOICE - 10 FT. CANOPY** PRODUCT CODE: OC-CASTL-CST10

### Step 1

Take your frame and slightly expand it to expose the corner bars.



# Step 4

With the canopy securely in position, expand the frame until the corner latches lock into place.







# Step 7

Locate the spindle under the canopy, in the middle of the frame. Pull the lever out and rotate to extend the upper peak pole.





## Step 2

Take your canopy graphic and place it on top of the frame.

### Step 5

Increase the height by extending the lower legs.



# Step 8

The dome cap will push out the canopy, creating tension to flush out any loose areas.



## Step 3

Adhere each corner of the canopy to each corner of the frame. Inside each corner of the canopy, there is a strip of Hook and Loop sewn to it.

sıgnshark

SIC



Step 6 Pull each leg down until the latch locks into place.



Step 9 The install is complete.



# Scan QR Code To View More Resources.