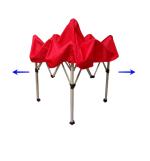

# Step 8

The dome cap will push out the canopy, creating tension to flush out any loose areas.